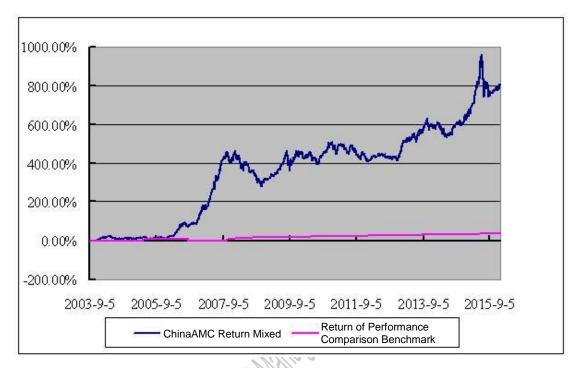

3.2.2 Comparison of changes in the growth rate of accumulated NAV per unit of the Fund as from the effective date of the Fund Contract with changes in the return of Performance Measurement Benchmark during the period

#### ChinaAMC Return Securities Investment Fund

Historical trend comparison chart - Growth rate of accumulated NAV per unit vs Return of

#### Performance Measurement Benchmark

(From 5 September, 2003 to 31 December 1, 2015)

#### 4.4.2 Performance of the Fund during the Reporting Period

As of December 31, 2015, the Fund's NAV per Unit is RMB1.228. Growth rate of NAV per unit during the Reporting Period is 5.18%, and growth rate of performance comparison benchmark during the same period is 0.39%.