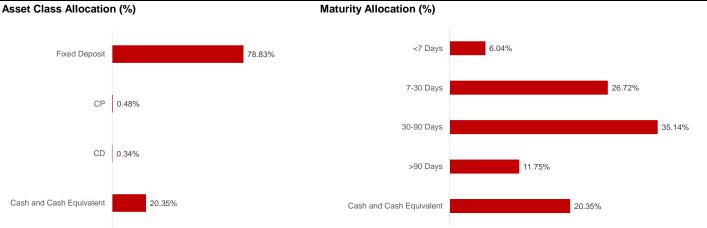

rmance information is not indicative of future performance. Investors may not get back the full amount invested. The computation basis of the performance is calculated on NAV-to-NAV with dividend reinvested. With effect from 7 September 2020, the base currency, investment objective and strategy of the fund were changed. The performance of the fund prior to 7 September 2020 was achieved under circumstances that no longer apply.

Source: China Asset Management (Hong Kong) Limited and Bloomberg unless specified otherwise.

<sup>&</sup>lt;sup>2</sup>Please refer to the Fund's prospectus for further details (including fees).

<sup>3</sup>Calculated since the inception date of each respective share class.

# **ChinaAMC Select Money Market Fund**

**Fund Factsheet** 

### ▲ Portfolio Allocation



#### **▲ Portfolio Characteristics**

Weighted Avg Days to Maturity 38.98 Days Average Yield to Maturity 4.07%

#### ▲ Top 5 Holdings

| = 10 0 110 0 110 0 110 0 110 0 110 0 110 0 110 0 110 0 110 0 110 0 110 0 110 0 110 0 110 0 110 0 110 0 110 0 110 0 110 0 110 0 110 0 110 0 110 0 110 0 110 0 110 0 110 0 110 0 110 0 110 0 110 0 110 0 110 0 110 0 110 0 110 0 110 0 110 0 110 0 110 0 110 0 110 0 110 0 110 0 110 0 110 0 110 0 110 0 110 0 110 0 110 0 110 0 110 0 110 0 110 0 110 0 110 0 110 0 110 0 110 0 110 0 110 0 110 0 110 0 110 0 110 0 110 0 110 0 110 0 110 0 110 0 110 0 110 0 110 0 110 0 110 0 110 0 110 0 110 0 110 0 110 0 110 0 110 0 110 0 110 0 110 0 110 0 110 0 110 0 110 0 110 0 110 0 110 0 110 0 110 0 110 0 110 0 110 0 110 0 110 0 110 0 110 0 110 0 110 0 110 0 110 0 110 0 110 0 110 0